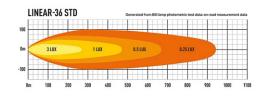

## LAZER LINEAR 36 LED LIGHT BAR 36"/982MM

Art.no: 12-00036

Lazer Linear 36 lights with 1 lux line at 470 meters, 126W. LED light bar with an aerodynamic design, perfect for installation in confined spaces. Approved according to ECE R112. Has a wide beam pattern. Dimensions: length 982 x height 40 x 62 mm. Weight 2,7 kg.

## **Technical information**

| Brand                     | Lazer                           |
|---------------------------|---------------------------------|
| Illuminated with 1 lux on | 470 meter                       |
| Effective lumens          | 13500                           |
| E-mark Reference          | 2 x 30                          |
| Voltage                   | 10-30V                          |
| Effect                    | 126W                            |
| Current                   | 14,4V/8,8A                      |
| EMC Approval              | R10                             |
| ECE Approval              | R112                            |
| Dimensions (LxHxW)        | 982 x 40 x 62 mm                |
| Warranty                  | 5 Year                          |
| Beam pattern              | High beam pattern               |
| Connection                | Cable with Super Seal connector |
| IP rating                 | IP67                            |
| House material            | Aluminum                        |
| Light source              | LED                             |
| LED quantity              | 36                              |
| Weight (kg)               | 2.700000                        |