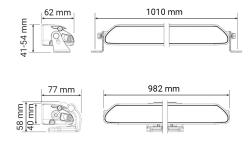

## LAZER LINEAR 36 LED LIGHT BAR 36"/982MM

Art.no: 12-00036

Lazer Linear 36 lights with 1 lux line at 470 meters, 126W. LED light bar with an aerodynamic design, perfect for installation in confined spaces. Approved according to ECE R112. Has a wide beam pattern. Dimensions: length 982 x height 40 x 62 mm. Weight 2,7 kg.

## **Technical information**

| Brand                     | Lazer                           |
|---------------------------|---------------------------------|
| Illuminated with 1 lux on | 470 meter                       |
| Effective lumens          | 13500                           |
| E-mark Reference          | 2 x 30                          |
| Voltage                   | 10-30V                          |
| Effect                    | 126W                            |
| Current                   | 14,4V/8,8A                      |
| EMC Approval              | R10                             |
| ECE Approval              | R112                            |
| Dimensions (LxHxW)        | 982 x 40 x 62 mm                |
| Warranty                  | 5 Year                          |
| Beam pattern              | High beam pattern               |
| Connection                | Cable with Super Seal connector |
| IP rating                 | IP67                            |
| House material            | Aluminum                        |
| Light source              | LED                             |
| LED quantity              | 36                              |
| Weight (kg)               | 2.700000                        |