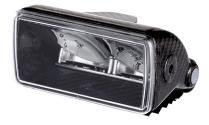

## LAZER CARBON-2 SPOT EXTRALJUSRAMP 22W

Art.no: 12-00020

Weighing as little as 170g, and with a single unit capable of delivering usable light (1 lux) to 466m, the Carbon-2 is the ultimate motorsport lighting solution where space is at a premium. Available with a choice of three optics – Spot, Reeded (Horizontal) and Reeded (Vertical), the lights work either as multiple units used in combination for a personalised driving light package, or used individually as the ultimate corner lighting solution. At its core, the lighting performance of the Carbon-2 is driven by ultra-reflective vacuum-metallised boost optics, combined with a pair of high intensity 11W LEDs. The Spot and Reeded lens options give flexibility to match the distribution of light to specific applications, with the Reeded lens option also available for lights mounted in a vertical orientation.

## CARBON-2 SPOT