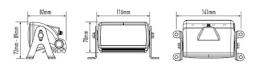

## **Technical information**

| Brand                     | Lazer             |
|---------------------------|-------------------|
| Illuminated with 1 lux on | 466 meter         |
| Effective lumens          | 2255              |
| Voltage                   | 10-30V            |
| Effect                    | 22W               |
| EMC Approval              | R10               |
| Dimensions (LxHxW)        | 116 x 67 x 84 mm  |
| Warranty                  | 5 Year            |
| Beam pattern              | High beam pattern |
| IP rating                 | IP67              |
| LED quantity              | 2                 |
| Weight (kg)               | 0.170000          |