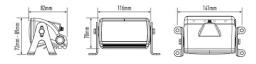

## **Technical information**

| Brand                     | Lazer             |
|---------------------------|-------------------|
| Illuminated with 1 lux on | 267 meter         |
| Effective lumens          | 2255              |
| Voltage                   | 10-30V            |
| Effect                    | 22W               |
| EMC Approval              | R10               |
| Dimensions (LxHxW)        | 116 x 67 x 84     |
| Warranty                  | 5 Year            |
| Beam pattern              | High beam pattern |
| IP rating                 | IP67              |
| Light source              | LED               |
| LED quantity              | 2                 |
| Weight (kg)               | 0.170000          |