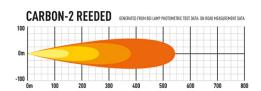

## **LAZER CARBON-2 REEDE EXTRALJUSRAMP 22W**

Art.no: 12-00021

Weighing as little as 170g, and with a single unit capable of delivering usable light (1 lux) to 466m, the Carbon-2 is the ultimate motorsport lighting solution where space is at a premium. Available with a choice of three optics – Spot, Reeded (Horizontal) and Reeded (Vertical), the lights work either as multiple units used in combination for a personalised driving light package, or used individually as the ultimate corner lighting solution. At its core, the lighting performance of the Carbon-2 is driven by ultra-reflective vacuum-metallised boost optics, combined with a pair of high intensity 11W LEDs. The Spot and Reeded lens options give flexibility to match the distribution of light to specific applications, with the Reeded lens option also available for lights mounted in a vertical orientation.

## **Technical information**

| Brand                     | Lazer             |
|---------------------------|-------------------|
| Illuminated with 1 lux on | 267 meter         |
| Effective lumens          | 2255              |
| Voltage                   | 10-30V            |
| Effect                    | 22W               |
| EMC Approval              | R10               |
| Dimensions (LxHxW)        | 116 x 67 x 84     |
| Warranty                  | 5 Year            |
| Beam pattern              | High beam pattern |
| IP rating                 | IP67              |
| Light source              | LED               |
| LED quantity              | 2                 |
| Weight (kg)               | 0.170000          |