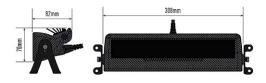

## **Technical information**

| Brand                     | Lazer              |
|---------------------------|--------------------|
| Illuminated with 1 lux on | 580 meter          |
| Effective lumens          | 6760               |
| Voltage                   | 10-30V             |
| Effect                    | 69W                |
| EMC Approval              | R10                |
| Dimensions (LxHxW)        | 308 x 70 x 82 mm   |
| Warranty                  | 5 Year             |
| Beam pattern              | High beam pattern  |
| Connection                | 4-pin DT connector |
| IP rating                 | IP67               |
| Light source              | LED                |
| LED quantity              | 6                  |
| Weight (kg)               | 0.440000           |