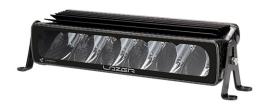

## LAZER CARBON-6 SPOT EXTRALJUSRAMP 69W

Art.no: 12-00060

The Carbon-6 (Gen2.1), upgraded in 2019, is the ultimate driving light for rally and track motorsports. The light comes available with either Spot or Drive optics and thanks to an ultra-lightweight housing, the lamp weighs just 420g, but the lighting performance is staggering, with 1 lux extending out over 700m (Spot optic). The suitability of the Carbon-6 to motorsport applications is enhanced by ECE (E9) Reg 112 approval, a feature required by many race events and series. Lighting performance is borne out of ultra-reflective vacuummetallised boost optics, alongside a combination of the latest, most efficient, high intensity 11W LEDs and 3W Matrix LEDs, finely tuned for the specific requirements of the motorsport sector. The (premium bin) LEDs are carefully selected at 5000 kelvin to provide maximum definition and sharpness, while the unique design of both the housing and internal electronics, which includes rear facing LEDs and inverted optics, provides superior light utilisation, and long-term product reliability.