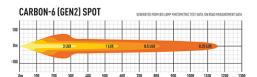

## LAZER CARBON-6 SPOT EXTRALJUSRAMP 69W

Art.no: 12-00060

The Carbon-6 (Gen2.1), upgraded in 2019, is the ultimate driving light for rally and track motorsports. The light comes available with either Spot or Drive optics and thanks to an ultra-lightweight housing, the lamp weighs just 420g, but the lighting performance is staggering, with 1 lux extending out over 700m (Spot optic). The suitability of the Carbon-6 to motorsport applications is enhanced by ECE (E9) Reg 112 approval, a feature required by many race events and series. Lighting performance is borne out of ultra-reflective vacuummetallised boost optics, alongside a combination of the latest, most efficient, high intensity 11W LEDs and 3W Matrix LEDs, finely tuned for the specific requirements of the motorsport sector. The (premium bin) LEDs are carefully selected at 5000 kelvin to provide maximum definition and sharpness, while the unique design of both the housing and internal electronics, which includes rear facing LEDs and inverted optics, provides superior light utilisation, and long-term product reliability.

## **Technical information**

| Brand                     | Lazer              |
|---------------------------|--------------------|
| Illuminated with 1 lux on | 580 meter          |
| Effective lumens          | 6760               |
| Voltage                   | 10-30V             |
| Effect                    | 69W                |
| EMC Approval              | R10                |
| Dimensions (LxHxW)        | 308 x 70 x 82 mm   |
| Warranty                  | 5 Year             |
| Beam pattern              | High beam pattern  |
| Connection                | 4-pin DT connector |
| IP rating                 | IP67               |
| Light source              | LED                |
| LED quantity              | 6                  |
| Weight (kg)               | 0.440000           |