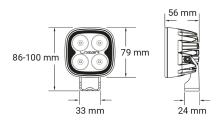

## **Technical information**

| Brand              | Lazer                   |
|--------------------|-------------------------|
| Voltage            | 10-30V                  |
| Effect             | 25W                     |
| Current            | 14,4V:1,6A              |
| Raw lumens         | 3016                    |
| Connection         | Cable with DT connector |
| IP rating          | IP69K                   |
| EMC Approval       | CISPR255                |
| Dimensions (LxHxW) | 79 x 79 x 56 mm         |
| House material     | Aluminum                |
| Beam pattern       | Work light pattern      |
| Warranty           | 5 Year                  |
| Light source       | LED                     |
| Weight (kg)        | 0.800000                |