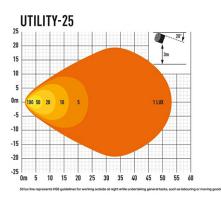

## LAZER UTILITY 25 WORK LIGHT

Art.no: 18-00080

Work light Utility 25 from Lazer Lamps that give 3016 luminous flux. This light has an advanced LED system with a unique lens design that maximizes the light flow. The work light is made of high quality materials. The light is approved according to EMC CISPR25:5. Utility has the CEA "Matrix" cooling system to facilitate good dissipation of heat which gives a high light output and improved functionality. Has a cable with DT-connector.