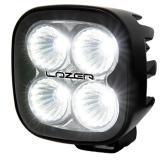

## LAZER UTILITY 25 WORK LIGHT

Art.no: 18-00080

Work light Utility 25 from Lazer Lamps that give 3016 luminous flux. This light has an advanced LED system with a unique lens design that maximizes the light flow. The work light is made of high quality materials. The light is approved according to EMC CISPR25:5. Utility has the CEA "Matrix" cooling system to facilitate good dissipation of heat which gives a high light output and improved functionality. Has a cable with DT-connector.