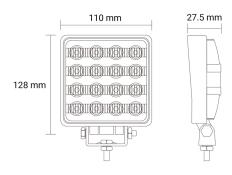

## **Technical information**

| Brand              | НВА                     |
|--------------------|-------------------------|
| Voltage            | 12/24V                  |
| Effect             | 48W                     |
| Current            | 12V/0,72A, 24V/0,36A    |
| Raw lumens         | 2016                    |
| Effective lumens   | 550                     |
| Connection         | Cable with DT connector |
| IP rating          | IP67                    |
| ECE Approval       | R23, R148               |
| EMC Approval       | R10                     |
| Dimensions (LxHxW) | 110 x 128 x 27,5 mm     |
| House material     | Composite plastic       |
| Warranty           | 3 Year                  |
| LED output         | 3W                      |
| LED quantity       | 16st                    |
| Light source       | LED                     |
| Bracket material   | Stainless steel         |
| Weight (kg)        | 0.400000                |