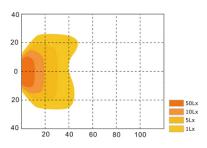

## **Technical information**

| Brand              | НВА                     |
|--------------------|-------------------------|
| Voltage            | 12/24V                  |
| Effect             | 48W                     |
| Current            | 12V/0,72A, 24V/0,36A    |
| Raw lumens         | 2016                    |
| Effective lumens   | 550                     |
| Connection         | Cable with DT connector |
| IP rating          | IP67                    |
| ECE Approval       | R23, R148               |
| EMC Approval       | R10                     |
| Dimensions (LxHxW) | 110 x 128 x 27,5 mm     |
| House material     | Composite plastic       |
| Warranty           | 3 Year                  |
| LED output         | 3W                      |
| LED quantity       | 16st                    |
| Light source       | LED                     |
| Bracket material   | Stainless steel         |
| Weight (kg)        | 0.400000                |