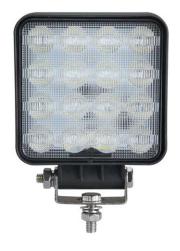

## **WORK / REVERSE LIGHT R23 550lm**

Art.no: 18-5223

A thin reverse light that measures only 27,5mm in depth. Apprived according to ECE R23/R148 and Illuminates with 550 actual lumen, 48W. Housing is made of carbon fiber which makes the lamp both light weight and durable. Short cable with DT-connector.