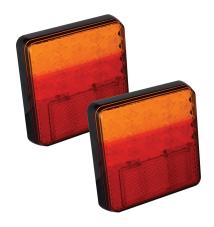

## **REAR COMBINATION LAMP 12V 2-PACK**

Art.no: 12-100BARE2

Rear light with three functions; tail light, break light and turn signal, 12V. The lamp is waterproof and has a 30 cm cable with connector in the back. Suitable for trailers, boat trailers and machines. The model has a connector for number plate lights. Cable harness and trailer connectors are available as accessories. Delivered in 2-pack.