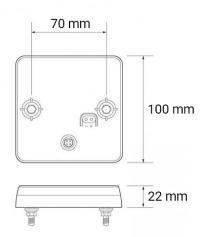

## **Technical information**

| Brand              | Led autolamps        |
|--------------------|----------------------|
| Voltage            | 12/24V               |
| Connection         | Cable with connector |
| Cable Length       | 30 cm                |
| IP rating          | IP67                 |
| ECE Approval       | R3, R6, R7           |
| EMC Approval       | R10                  |
| Dimensions (LxHxW) | 100 x 100 x 22 mm    |
| Warranty           | 3 Year               |
| Light source       | LED                  |
| CC measurement     | 70 mm                |
| Weight (kg)        | 0.390000             |