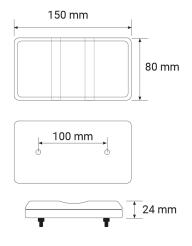

## **Technical information**

| Brand                 | Led autolamps        |
|-----------------------|----------------------|
| Voltage               | 12/24V               |
| Connection            | Cable with connector |
| Cable Length          | 30 cm                |
| IP rating             | IP67                 |
| ECE Approval          | R3, R6, R7           |
| EMC Approval          | R10                  |
| Dimensions (LxHxW)    | 80 x 150 x 24 mm     |
| Warranty              | 3 Year               |
| Light source          | LED                  |
| CC measurement        | 100 mm               |
| Quantity in B-package | 1 st                 |
| Weight (kg)           | 0.200000             |