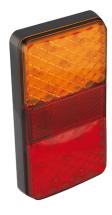

## **REAR COMBINATION LAMP UPRIGHT 12V 2-PACK**

Art.no: 12-150ARME

Rear light for vertical mounting with three functions; tail light, break light and turn signal, 12V. The lamp is waterproof and has a 30 cm cable with connector in the back. Suitable for trailers, boat trailers and machines. The model has a connector for number plate lights. Cable harness and trailer connectors are available as accessories. Delivered in 2-pack.