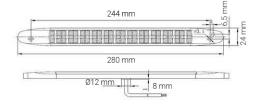

## **Technical information**

| Voltage               | 12V             |
|-----------------------|-----------------|
| Connection            | Outgoing cable  |
| Cable Length          | 3 m             |
| IP rating             | IP67            |
| ECE Approval          | R7              |
| EMC Approval          | R10             |
| Dimensions (LxHxW)    | 279 x 24 x 9 mm |
| Lens color            | Clear lenses    |
| Warranty              | 3 Year          |
| Light source          | LED             |
| CC measurement        | 244 mm          |
| Quantity in B-package | 50 st           |
| Weight (kg)           | 0.200000        |