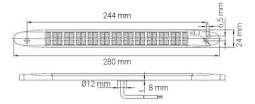

## **Technical information**

| Brand                 | НВА             |
|-----------------------|-----------------|
| Voltage               | 24V             |
| Connection            | Outgoing cable  |
| Cable Length          | 3 m             |
| IP rating             | IP67            |
| ECE Approval          | R7              |
| EMC Approval          | R10             |
| Dimensions (LxHxW)    | 279 x 24 x 9 mm |
| Lens color            | Clear lenses    |
| Warranty              | 3 Year          |
| Light source          | LED             |
| CC measurement        | 244 mm          |
| Quantity in B-package | 50              |
| Weight (kg)           | 0.200000        |