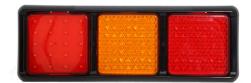

## **LED TRIPLE COMBINATION LAMP 12/24 V, 3 MODULES**

Art.no: 12-80BFARME

The most commonly used rear light model is now available with LEDs. Suitable for trailers, boat trailers and machines. The lamps i waterproof and requires no maintenance. Multivolt 12/24 V.