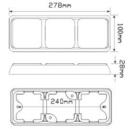

## **Technical information**

| Brand                 | Led autolamps     |
|-----------------------|-------------------|
| Voltage               | 12/24V            |
| Connection            | Outgoing cable    |
| IP rating             | IP67              |
| ECE Approval          | R6, R7, R38       |
| EMC Approval          | R10               |
| Dimensions (LxHxW)    | 278 x 100 x 28 mm |
| Warranty              | 3 Year            |
| Light source          | LED               |
| CC measurement        | 60 mm             |
| Quantity in B-package | 1 st              |
| Weight (kg)           | 0.500000          |