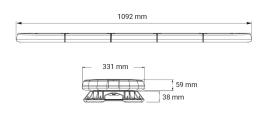

## **LEGION FIT WARNING LIGHT BAR 43"/1092MM**

Art.no: 14-FA1092

Legion Fit warning light bars has the same popular design as Legion with a low profile, only 59 mm high. The bars have 7 flashing patterns to choose from, where two are approved according to ECE R65 class 1/TA1. Has day and night light that is not approved. As the bars contain fewer functions than Legion it has a thin, 4-wire connection cable. Universal bracket for mounting is included, other vehicle-specific brackets are available as accessories.

## **Technical information**

| Brand              | Juluen             |
|--------------------|--------------------|
| Voltage            | 12/24V             |
| Current            | 5,3 A              |
| Connection         | 4-ledad kabel      |
| Cable Length       | 3 m                |
| IP rating          | IP65               |
| ECE Approval       | R65klass1TA1       |
| EMC Approval       | R10                |
| Lens color         | Clear lenses       |
| Dimensions (LxHxW) | 1092 x 59 x 331 mm |
| Length             | 1092 mm            |
| Beam pattern       | Beacon light       |
| Warranty           | 5 Year             |
| Flash patterns     | 7 st               |
| Weight (kg)        | 12.000000          |