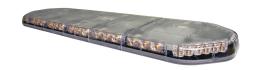

## **LEGION FIT WARNING LIGHT BAR 43"/1092MM**

Art.no: 14-FA1092

Legion Fit warning light bars has the same popular design as Legion with a low profile, only 59 mm high. The bars have 7 flashing patterns to choose from, where two are approved according to ECE R65 class 1/TA1. Has day and night light that is not approved. As the bars contain fewer functions than Legion it has a thin, 4-wire connection cable. Universal bracket for mounting is included, other vehicle-specific brackets are available as accessories.