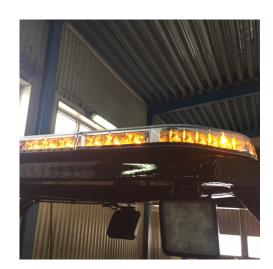

## **LEGION FIT WARNING LIGHT BAR 43"/1092MM**

Art.no: 14-FA1092

Legion Fit warning light bars has the same popular design as Legion with a low profile, only 59 mm high. The bars have 7 flashing patterns to choose from, where two are approved according to ECE R65 class 1/TA1. Has day and night light that is not approved. As the bars contain fewer functions than Legion it has a thin, 4-wire connection cable. Universal bracket for mounting is included, other vehicle-specific brackets are available as accessories.