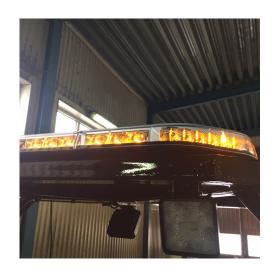

## **LEGION FIT WARNING LIGHT BAR 49"/1245MM R65**

Art.no: 14-FA1245

Legion Fit warning light bars has the same popular design as Legion with a low profile, only 59 mm high. The bars have 7 flashing patterns to choose from, where two are approved according to ECE R65 class 1/TA1. Has day and night light that is not approved. As the bars contain fewer functions than Legion it has a thin, 4-wire connection cable. Universal bracket for mounting is included, other vehicle-specific brackets are available as accessories.