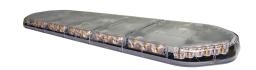

## **LEGION FIT WARNING LIGHT BAR 49"/1245MM R65**

Art.no: 14-FA1245

Legion Fit warning light bars has the same popular design as Legion with a low profile, only 59 mm high. The bars have 7 flashing patterns to choose from, where two are approved according to ECE R65 class 1/TA1. Has day and night light that is not approved. As the bars contain fewer functions than Legion it has a thin, 4-wire connection cable. Universal bracket for mounting is included, other vehicle-specific brackets are available as accessories.