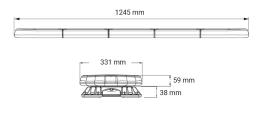

## **Technical information**

| Brand              | Juluen             |
|--------------------|--------------------|
| Voltage            | 12/24V             |
| Current            | 5,3 A              |
| Connection         | 4-ledad kabel      |
| Cable Length       | 3 m                |
| IP rating          | IP65               |
| ECE Approval       | R65klass1TA1       |
| EMC Approval       | R10                |
| Lens color         | Clear lenses       |
| Dimensions (LxHxW) | 1245 x 59 x 331 mm |
| Length             | 1245 mm            |
| Beam pattern       | Beacon light       |
| Warranty           | 5 Year             |
| Flash patterns     | 7 st               |
| Rows               | Single row         |
| Weight (kg)        | 14.000000          |