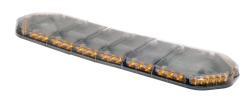

## LEGION FIT WARNING LIGHT BAR 1372MM 12/24 V AMBER

Art.no: 14-FA1372

Legion Fit warning light bars has the same popular design as Legion with a low profile, only 59 mm high. The bars have 7 flashing patterns to choose from, where two are approved according to ECE R65 class 1/TA1. Has day and night light that is not approved. As the bars contain fewer functions than Legion it has a thin, 4-wire connection cable. Universal bracket for mounting is included, other vehicle-specific brackets are available as accessories.

## **Technical information**

| Brand              | Juluen             |
|--------------------|--------------------|
| Voltage            | 12/24V             |
| Current            | 5,3 A              |
| Connection         | 4-ledad kabel      |
| Cable Length       | 3 m                |
| IP rating          | IP65               |
| ECE Approval       | R65klass1TA1       |
| EMC Approval       | R10                |
| Lens color         | Clear lenses       |
| Dimensions (LxHxW) | 1372 x 59 x 331 mm |
| Length             | 1372 mm            |
| Beam pattern       | Beacon light       |
| Warranty           | 5 Year             |
| Flash patterns     | 7 st               |
| Rows               | Single row         |
| Weight (kg)        | 14.000000          |