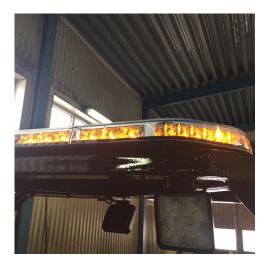

## LEGION FIT WARNING LIGHT BAR 1372MM 12/24 V AMBER

Art.no: 14-FA1372

Legion Fit warning light bars has the same popular design as Legion with a low profile, only 59 mm high. The bars have 7 flashing patterns to choose from, where two are approved according to ECE R65 class 1/TA1. Has day and night light that is not approved. As the bars contain fewer functions than Legion it has a thin, 4-wire connection cable. Universal bracket for mounting is included, other vehicle-specific brackets are available as accessories.

## **Technical information**

| Brand              | Juluen             |
|--------------------|--------------------|
| Voltage            | 12/24V             |
| Current            | 5,3 A              |
| Connection         | 4-ledad kabel      |
| Cable Length       | 3 m                |
| IP rating          | IP65               |
| ECE Approval       | R65klass1TA1       |
| EMC Approval       | R10                |
| Lens color         | Clear lenses       |
| Dimensions (LxHxW) | 1372 x 59 x 331 mm |
| Length             | 1372 mm            |
| Beam pattern       | Beacon light       |
| Warranty           | 5 Year             |
| Flash patterns     | 7 st               |
| Rows               | Single row         |
| Weight (kg)        | 14.000000          |