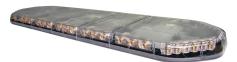

## LEGION FIT WARNING LIGHT BAR 1372MM 12/24 V AMBER

Art.no: 14-FA1372

Legion Fit warning light bars has the same popular design as Legion with a low profile, only 59 mm high. The bars have 7 flashing patterns to choose from, where two are approved according to ECE R65 class 1/TA1. Has day and night light that is not approved. As the bars contain fewer functions than Legion it has a thin, 4-wire connection cable. Universal bracket for mounting is included, other vehicle-specific brackets are available as accessories.

## **Technical information**

| Brand              | Juluen             |
|--------------------|--------------------|
| Voltage            | 12/24V             |
| Current            | 5,3 A              |
| Connection         | 4-ledad kabel      |
| Cable Length       | 3 m                |
| IP rating          | IP65               |
| ECE Approval       | R65klass1TA1       |
| EMC Approval       | R10                |
| Lens color         | Clear lenses       |
| Dimensions (LxHxW) | 1372 x 59 x 331 mm |
| Length             | 1372 mm            |
| Beam pattern       | Beacon light       |
| Warranty           | 5 Year             |
| Flash patterns     | 7 st               |
| Rows               | Single row         |
| Weight (kg)        | 14.000000          |