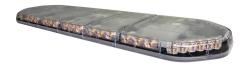

## LEGION FIT WAENING LIGHT BAR 1524 MM 12/24 V AMBER

Art.no: 14-FA1524

Legion Fit warning light bars has the same popular design as Legion with a low profile, only 59 mm high. The bars have 7 flashing patterns to choose from, where two are approved according to ECE R65 class 1/TA1. Has day and night light that is not approved. As the bars contain fewer functions than Legion it has a thin, 4-wire connection cable. Universal bracket for mounting is included, other vehicle-specific brackets are available as accessories.