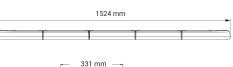

## **Technical information**

| Brand                      | Juluen             |
|----------------------------|--------------------|
| Voltage                    | 12/24V             |
| Current                    | 5,3 A              |
| Connection                 | 4-ledad kabel      |
| Cable Length               | 3 m                |
| IP rating                  | IP65               |
| ECE Approval               | R65klass1TA1       |
| EMC Approval               | R10                |
| Lens color                 | Clear lenses       |
| Dimensions (LxHxW)         | 1524 x 59 x 331 mm |
| Length                     | 1524 mm            |
| Beam pattern               | Beacon light       |
|                            |                    |
| Warranty                   | 5 Year             |
| Warranty<br>Flash patterns | 5 Year<br>7 st     |
|                            |                    |