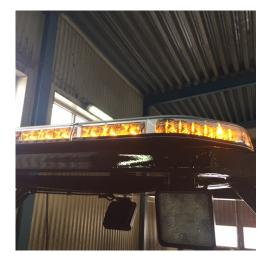

## LEGION FIT WAENING LIGHT BAR 1524 MM 12/24 V AMBER

Art.no: 14-FA1524

Legion Fit warning light bars has the same popular design as Legion with a low profile, only 59 mm high. The bars have 7 flashing patterns to choose from, where two are approved according to ECE R65 class 1/TA1. Has day and night light that is not approved. As the bars contain fewer functions than Legion it has a thin, 4-wire connection cable. Universal bracket for mounting is included, other vehicle-specific brackets are available as accessories.