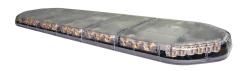

## **LEGION FIT WARNING LIGHT BAR 36"/914MM R65**

Art.no: 14-FA914

Legion Fit warning light bars has the same popular design as Legion with a low profile, only 59 mm high. The bars have 7 flashing patterns to choose from, where two are approved according to ECE R65 class 1/TA1. Has day and night light that is not approved. As the bars contain fewer functions than Legion it has a thin, 4-wire connection cable. Universal bracket for mounting is included, other vehicle-specific brackets are available as accessories.