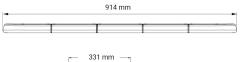

## **Technical information**

| Brand              | Juluen            |
|--------------------|-------------------|
| Voltage            | 12/24V            |
| Current            | 5,3 A             |
| Connection         | 4-ledad kabel     |
| Cable Length       | 3 m               |
| IP rating          | IP65              |
| ECE Approval       | R65klass1TA1      |
| EMC Approval       | R10               |
| Lens color         | Clear lenses      |
| Dimensions (LxHxW) | 914 x 59 x 331 mm |
| Length             | 914 mm            |
| Beam pattern       | Beacon light      |
| Warranty           | 5 Year            |
| Flash patterns     | 7 st              |
| Rows               | Single row        |
| Weight (kg)        | 11.000000         |