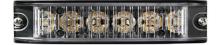

## **ID6 WARNING LIGHT R65**

Art.no: 14-ID6E-Y3

Directional warning light for surface mount. The warning light has a very thin design and a wide light distribution. The light scatters 180 degrees. Can be synchronized with other modules and has 15 flash patterns, where one is approved according to ECE R65 class 1/XA1.