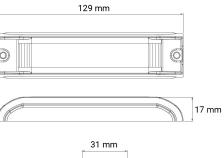

## **Technical information**

| Brand              | Juluen           |
|--------------------|------------------|
| Voltage            | 12/24V           |
| Effect             | 12W              |
| Current            | 0,25 A, 24V      |
| Connection         | ADR cable        |
| Cable Length       | 3 m              |
| IP rating          | IP68             |
| ECE Approval       | R65klass1XA1     |
| EMC Approval       | R10              |
| Lens color         | Clear lenses     |
| House material     | Aluminum         |
| Dimensions (LxHxW) | 129 x 31 x 17 mm |
| Light source       | LED              |
| Warranty           | 5 Year           |
| Flash patterns     | 15 st            |
| LED quantity       | 6 st             |
| Rows               | Single row       |
| Weight (kg)        | 0.400000         |