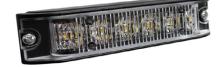

## **ID6 WARNING LIGHT R65**

Art.no: 14-ID6E-Y3

Directional warning light for surface mount. The warning light has a very thin design and a wide light distribution. The light scatters 180 degrees. Can be synchronized with other modules and has 15 flash patterns, where one is approved according to ECE R65 class 1/XA1.