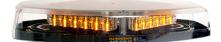

## **DIAMONDBACK LJUSRAMP 355MM ORA. LED MAGN**

Art.no: 14-L0442Q3A

A small and handy LED warning light bar that is Eapproved according to R65. Diamondback has an aerodynamic design and is only 355 mm wide. The bar has 24 high-performance LEDs. There are a total of 23 different flashing patterns to choose from, four of which are R65 approved. Diamondback has a magnetic foot with 3 m cable and 12V socket.