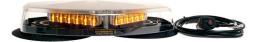

## **DIAMONDBACK LJUSRAMP 355MM ORA. LED MAGN**

Art.no: 14-L0442Q3A

A small and handy LED warning light bar that is Eapproved according to R65. Diamondback has an aerodynamic design and is only 355 mm wide. The bar has 24 high-performance LEDs. There are a total of 23 different flashing patterns to choose from, four of which are R65 approved. Diamondback has a magnetic foot with 3 m cable and 12V socket.