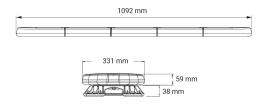

## **Technical information**

| Voltage            | 12V                |
|--------------------|--------------------|
| Current            | 16,8 A             |
| Connection         | Kablage            |
| Cable Length       | 3 m                |
| IP rating          | IP65               |
| ECE Approval       | R65klass2TB2       |
| EMC Approval       | R10                |
| Lens color         | Clear lenses       |
| Dimensions (LxHxW) | 1092 x 59 x 331 mm |
| Length             | 1092 mm            |
| Beam pattern       | Beacon light       |
| Warranty           | 5 Year             |
| Rows               | Single row         |
| Weight (kg)        | 11.000000          |