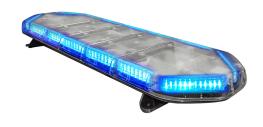

## LEGION BLUE WARNING LIGHT BAR R65 CL2LEGION LIGHT BAR 1092 MM 12 V BLUE

Art.no: 14-LB10921-12

LEGION, a modern light bar with a low profile, 59 mm in height. E-approved ECE R65 class 2. Powerful diods spread the light 120° and outputs an impressive warning flash pattern! The light bars are well equipped with XLED modules. Every bar has modules with 12 diods i each corner and XLED modules with 6 dioder front and back. The light bars has a Day/night connection, light dimming funcion. Dimensions: 1092, 1245, 1372, 1524 or 1828 mm.