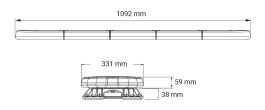

## **Technical information**

| Brand              | Juluen             |
|--------------------|--------------------|
| Voltage            | 12V                |
| Current            | 16,8 A             |
| Connection         | Kablage            |
| Cable Length       | 3 m                |
| IP rating          | IP65               |
| ECE Approval       | R65klass2TB2       |
| EMC Approval       | R10                |
| Lens color         | Blue               |
| Dimensions (LxHxW) | 1092 x 59 x 331 mm |
| Length             | 1092 mm            |
| Beam pattern       | Beacon light       |
| Warranty           | 5 Year             |
| Rows               | Single row         |
| Weight (kg)        | 14.000000          |