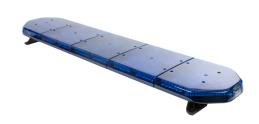

## LEGION BLUE DOME WARNING LIGHT BAR R65 LEGION LIGHT BAR 1092 MM 24 V BLUE

Art.no: 14-LB1092B-12

LEGION, a modern light bar with a low profile, 59 mm in height. E-approved ECE R65 class 2. Powerful diods spread the light 120° and outputs an impressive warning flash pattern! The light bars are well equipped with XLED modules. Every bar has modules with 12 diods i each corner and XLED modules with 6 dioder front and back. The light bars has a Day/night connection, light dimming funcion. Dimensions: 1092, 1245, 1372, 1524 or 1828 mm.