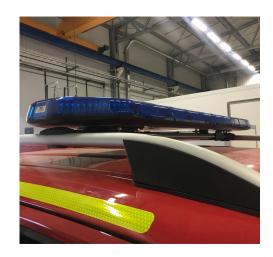

## LEGION BLUE DOME WARNING LIGHT BAR R65 LEGION LIGHT BAR 1092 MM 24 V BLUE

Art.no: 14-LB1092B-12

LEGION, a modern light bar with a low profile, 59 mm in height. E-approved ECE R65 class 2. Powerful diods spread the light 120° and outputs an impressive warning flash pattern! The light bars are well equipped with XLED modules. Every bar has modules with 12 diods i each corner and XLED modules with 6 dioder front and back. The light bars has a Day/night connection, light dimming funcion. Dimensions: 1092, 1245, 1372, 1524 or 1828 mm.