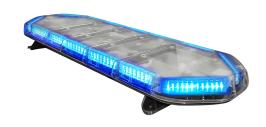

## LEGION BLUE WARNING LIGHT BAR R65 CL2LEGION LIGHT BAR 1372 MM 12 V BLUE

Art.no: 14-LB13721-12

LEGION, a modern light bar with a low profile, 59 mm in height. E-approved ECE R65 class 2. Powerful diods spread the light 120° and outputs an impressive warning flash pattern! The light bars are well equipped with XLED modules. Every bar has modules with 12 diods i each corner and XLED modules with 6 dioder front and back. The light bars has a Day/night connection, light dimming funcion. Dimensions: 1092, 1245, 1372, 1524 or 1828 mm.