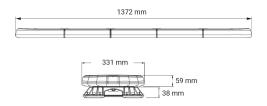

## **Technical information**

| Brand              | Juluen             |
|--------------------|--------------------|
| Voltage            | 12V                |
| Current            | 16,8 A             |
| Connection         | Kablage            |
| Cable Length       | 3 m                |
| IP rating          | IP65               |
| ECE Approval       | R65klass2TB2       |
| EMC Approval       | R10                |
| Lens color         | Clear lenses       |
| Dimensions (LxHxW) | 1372 x 59 x 331 mm |
| Length             | 1372 mm            |
| Beam pattern       | Beacon light       |
| Warranty           | 5 Year             |
| Rows               | Single row         |
| Weight (kg)        | 14.000000          |