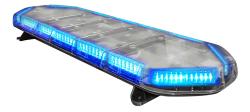

## LEGION BLUE WARNING LIGHT BAR R65 CL2LEGION LIGHT BAR 1372 MM 24 V BLUE

Art.no: 14-LB13721-24

LEGION, a modern light bar with a low profile, 59 mm in height. E-approved ECE R65 class 2. Powerful diods spread the light 120° and outputs an impressive warning flash pattern! The light bars are well equipped with XLED modules. Every bar has modules with 12 diods i each corner and XLED modules with 6 dioder front and back. The light bars has a Day/night connection, light dimming funcion. Dimensions: 1092, 1245, 1372, 1524 or 1828 mm.