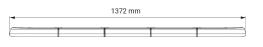

## **Technical information**

| Brand              | Juluen             |
|--------------------|--------------------|
| DI allu            | Juluell            |
| Voltage            | 24V                |
| Current            | 16,8 A             |
| Connection         | Kablage            |
| Cable Length       | 3 m                |
| IP rating          | IP65               |
| ECE Approval       | R65klass2TB2       |
| EMC Approval       | R10                |
| Lens color         | Clear lenses       |
| Dimensions (LxHxW) | 1372 x 59 x 331 mm |
| Length             | 1372 mm            |
| Beam pattern       | Beacon light       |
| Warranty           | 5 Year             |
| Rows               | Single row         |
| Weight (kg)        | 14.000000          |

| - 331 mm - |       |
|------------|-------|
|            | 59 mm |
|            | 38 mm |