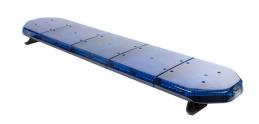

## LEGION BLUE DOME WARNING LIGHT BAR R65 LEGION LIGHT BAR 1524 MM 24 V BLUE

Art.no: 14-LB1524B-24

LEGION, a modern light bar with a low profile, 59 mm in height. E-approved ECE R65 class 2. Powerful diods spread the light 120° and outputs an impressive warning flash pattern! The light bars are well equipped with XLED modules. Every bar has modules with 12 diods i each corner and XLED modules with 6 dioder front and back. The light bars has a Day/night connection, light dimming funcion. Dimensions: 1092, 1245, 1372, 1524 or 1828 mm.

## **Technical information**

| Brand              | Juluen             |
|--------------------|--------------------|
| Voltage            | 24V                |
| Current            | 16,8 A             |
| Connection         | Kablage            |
| Cable Length       | 3 m                |
| IP rating          | IP65               |
| ECE Approval       | R65klass2TB2       |
| EMC Approval       | R10                |
| Lens color         | Blue               |
| Dimensions (LxHxW) | 1524 x 59 x 331 mm |
| Length             | 1524 mm            |
| Beam pattern       | Beacon light       |
| Warranty           | 5 Year             |
| Rows               | Single row         |
| Weight (kg)        | 16.000000          |