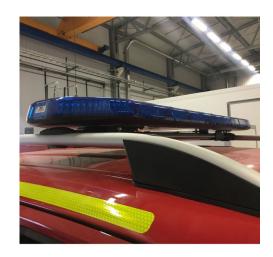

## LEGION BLUE DOME WARNING LIGHT BAR R65 LEGION LIGHT BAR 1524 MM 24 V BLUE

Art.no: 14-LB1524B-24

LEGION, a modern light bar with a low profile, 59 mm in height. E-approved ECE R65 class 2. Powerful diods spread the light 120° and outputs an impressive warning flash pattern! The light bars are well equipped with XLED modules. Every bar has modules with 12 diods i each corner and XLED modules with 6 dioder front and back. The light bars has a Day/night connection, light dimming funcion. Dimensions: 1092, 1245, 1372, 1524 or 1828 mm.