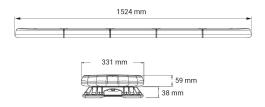

## **Technical information**

| Brand              | Juluen             |
|--------------------|--------------------|
| Voltage            | 24V                |
| Current            | 16,8 A             |
| Connection         | Kablage            |
| Cable Length       | 3 m                |
| IP rating          | IP65               |
| ECE Approval       | R65klass2TB2       |
| EMC Approval       | R10                |
| Lens color         | Blue               |
| Dimensions (LxHxW) | 1524 x 59 x 331 mm |
| Length             | 1524 mm            |
| Beam pattern       | Beacon light       |
| Warranty           | 5 Year             |
| Rows               | Single row         |
| Weight (kg)        | 16.000000          |