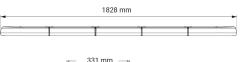

## **Technical information**

| Brand              | Juluen             |
|--------------------|--------------------|
| Voltage            | 24V                |
| Current            | 16,8 A             |
| Connection         | Kablage            |
| Cable Length       | 3 m                |
| IP rating          | IP65               |
| ECE Approval       | R65klass2TB2       |
| EMC Approval       | R10                |
| Lens color         | Blue               |
| Dimensions (LxHxW) | 1828 x 59 x 331 mm |
| Length             | 1828 mm            |
| Beam pattern       | Beacon light       |
| Warranty           | 5 Year             |
| Rows               | Single row         |
| Weight (kg)        | 20.000000          |