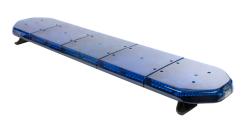

## LEGION BLUE DOME WARNING LIGHT BAR R65 LEGION LIGHT BAR 1828MM 24V BLUE

Art.no: 14-LB1828B-24

LEGION, a modern light bar with a low profile, 59 mm in height. E-approved ECE R65 class 2. Powerful diods spread the light 120° and outputs an impressive warning flash pattern! The light bars are well equipped with XLED modules. Every bar has modules with 12 diods i each corner and XLED modules with 6 dioder front and back. The light bars has a Day/night connection, light dimming funcion. Dimensions: 1092, 1245, 1372, 1524 or 1828 mm.

## **Technical information**

| Brand              | Juluen             |
|--------------------|--------------------|
| Voltage            | 24V                |
| Current            | 16,8 A             |
| Connection         | Kablage            |
| Cable Length       | 3 m                |
| IP rating          | IP65               |
| ECE Approval       | R65klass2TB2       |
| EMC Approval       | R10                |
| Lens color         | Blue               |
| Dimensions (LxHxW) | 1828 x 59 x 331 mm |
| Length             | 1828 mm            |
| Beam pattern       | Beacon light       |
| Warranty           | 5 Year             |
| Rows               | Single row         |
| Weight (kg)        | 20.000000          |