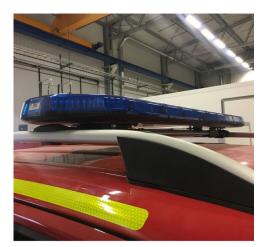

## LEGION BLUE DOME WARNING LIGHT BAR R65 LEGION LIGHT BAR 1828MM 24V BLUE

Art.no: 14-LB1828B-24

LEGION, a modern light bar with a low profile, 59 mm in height. E-approved ECE R65 class 2. Powerful diods spread the light 120° and outputs an impressive warning flash pattern! The light bars are well equipped with XLED modules. Every bar has modules with 12 diods i each corner and XLED modules with 6 dioder front and back. The light bars has a Day/night connection, light dimming funcion. Dimensions: 1092, 1245, 1372, 1524 or 1828 mm.