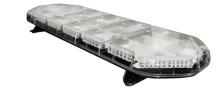

## LEGION WARNING LIGHT BAR BLUE/AMBER R65LEGION LIGHT BAR 1372 MM 12 V BLUE/AMBER

Art.no: 14-LBA13721-1

LEGION light bar with two colours blue/orange within the same light bar. White/orange is available on request. E-approved ECE R65 TA1 and TB2. Equipped with powerful diods which spreads the light a remarkable 120° and outputs an impressive warning flash pattern! The light bar also has a day-/nightmode. This is a dual-coloured light bar with quick shift between the colours/flashpatterns. Take down and Alley Lights is also available for customization. The traffic arrow function is included. The light bar is made of a vigorous alumuniumbase which grants you great stabilisation and heat dissipation. Two wires: 4-membered 5,5 meter cable and a 16-membered 5,75 meter cable. Standard bracket is included.