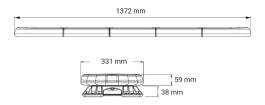

## **Technical information**

| Brand              | Juluen                        |
|--------------------|-------------------------------|
| Voltage            | 12V                           |
| Current            | 16,8 A                        |
| Connection         | Kablage                       |
| Cable Length       | 3 m                           |
| IP rating          | IP65                          |
| ECE Approval       | R65klass1TA1,<br>R65klass2TB2 |
| EMC Approval       | R10                           |
| Lens color         | Clear lenses                  |
| Dimensions (LxHxW) | 1372 x 59 x 331 mm            |
| Length             | 1372 mm                       |
| Beam pattern       | Beacon light                  |
| Light source       | LED                           |
| Warranty           | 5 Year                        |
| Rows               | Single row                    |
| Weight (kg)        | 14.000000                     |