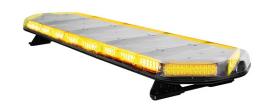

## **LEGION LIGHT BAR AUTODIM 12V 1092MM**

Art.no: 14-LDA1092-12

Legion warning light bar with a dimming function that automatically adjusts the intensity of light between day and night. Approved according to ECE R65 class 2/TA2. The bar has a very low profile measuring only 59 mm in height. Powerful diodes with 120 degree light scattering provide an efficient, visible light. The light bar is fully equipped with LED modules. Universal bracket for mounting is included, other vehicle-specific brackets are available as accessories.