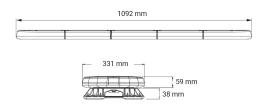

## **Technical information**

| Brand              | Juluen             |
|--------------------|--------------------|
| Voltage            | 12V                |
| Current            | 12,8V/7,3A         |
| Connection         | Outgoing cable     |
| ECE Approval       | R65klass2TA2       |
| EMC Approval       | R10                |
| Lens color         | Clear lenses       |
| House material     | Aluminum           |
| Dimensions (LxHxW) | 1092 x 59 x 331 mm |
| Length             | 1092 mm            |
| Beam pattern       | Beacon light       |
| Warranty           | 5 Year             |
| Hood material      | Polycarbonate      |
| Rows               | Single row         |
| Weight (kg)        | 14.000000          |