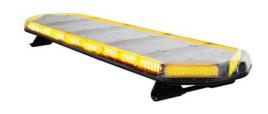

## **LEGION LIGHT BAR AUTODIM 24V 1092MM**

Art.no: 14-LDA1092-24

Legion warning light bar with a dimming function that automatically adjusts the intensity of light between day and night. Approved according to ECE R65 class 2/TA2. The bar has a very low profile measuring only 59 mm in height. Powerful diodes with 120 degree light scattering provide an efficient, visible light. The light bar is fully equipped with LED modules. Universal bracket for mounting is included, other vehicle-specific brackets are available as accessories.