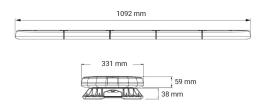

## **LEGION LIGHT BAR AUTODIM 24V 1092MM**

Art.no: 14-LDA1092-24

Legion warning light bar with a dimming function that automatically adjusts the intensity of light between day and night. Approved according to ECE R65 class 2/TA2. The bar has a very low profile measuring only 59 mm in height. Powerful diodes with 120 degree light scattering provide an efficient, visible light. The light bar is fully equipped with LED modules. Universal bracket for mounting is included, other vehicle-specific brackets are available as accessories.

## **Technical information**

| Brand              | Juluen             |
|--------------------|--------------------|
| Voltage            | 24V                |
| Current            | 25,6V/3,9A         |
| Connection         | Outgoing cable     |
| ECE Approval       | R65klass2TA2       |
| EMC Approval       | R10                |
| Color of the light | Orange             |
| Dimensions (LxHxW) | 1092 x 59 x 331 mm |
| Length             | 1092 mm            |
| Light source       | LED                |
| Warranty           | 5 Year             |
| Hood material      | Polycarbonate      |
| Rows               | Single row         |
| Weight (kg)        | 14.000000          |