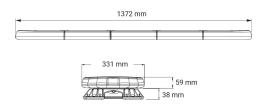

## **Technical information**

| Brand              | Juluen             |
|--------------------|--------------------|
| Voltage            | 12V                |
| Current            | 12,8V/8,9A         |
| Connection         | Outgoing cable     |
| ECE Approval       | R65klass2TA2       |
| EMC Approval       | R10                |
| Lens color         | Clear lenses       |
| House material     | Aluminum           |
| Dimensions (LxHxW) | 1372 x 59 x 331 mm |
| Length             | 1372 mm            |
| Beam pattern       | Beacon light       |
| Light source       | LED                |
| Warranty           | 5 Year             |
| Hood material      | Polycarbonate      |
| Rows               | Single row         |
| Weight (kg)        | 16.000000          |