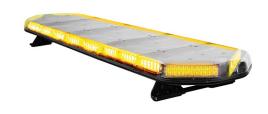

## **LEGION LIGHT BAR AUTODIM 12V 1372MM**

Art.no: 14-LDA1372-12

Legion warning light bar with a dimming function that automatically adjusts the intensity of light between day and night. Approved according to ECE R65 class 2/TA2. The bar has a very low profile measuring only 59 mm in height. Powerful diodes with 120 degree light scattering provide an efficient, visible light. The light bar is fully equipped with LED modules. Universal bracket for mounting is included, other vehicle-specific brackets are available as accessories.