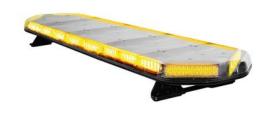

## **LEGION LIGHT BAR AUTODIM 24V 1372MM**

Art.no: 14-LDA1372-24

Legion warning light bar with a dimming function that automatically adjusts the intensity of light between day and night. Approved according to ECE R65 class 2/TA2. The bar has a very low profile measuring only 59 mm in height. Powerful diodes with 120 degree light scattering provide an efficient, visible light. The light bar is fully equipped with LED modules. Universal bracket for mounting is included, other vehicle-specific brackets are available as accessories.