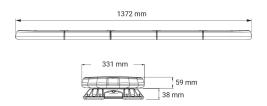

## **Technical information**

| Brand              | Juluen             |
|--------------------|--------------------|
| Voltage            | 24V                |
| Current            | 25,6V/4,9A         |
| Connection         | Outgoing cable     |
| ECE Approval       | R65klass2TA2       |
| EMC Approval       | R10                |
| Color of the light | Orange             |
| Dimensions (LxHxW) | 1372 x 59 x 331 mm |
| Length             | 1372 mm            |
| Light source       | LED                |
| Warranty           | 5 Year             |
| Hood material      | Polycarbonate      |
| Rows               | Single row         |
| Weight (kg)        | 16.000000          |