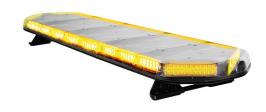

## **LEGION LIGHT BAR AUTODIM 12V 1524MM**

Art.no: 14-LDA1524-12

Legion warning light bar with a dimming function that automatically adjusts the intensity of light between day and night. Approved according to ECE R65 class 2/TA2. The bar has a very low profile measuring only 59 mm in height. Powerful diodes with 120 degree light scattering provide an efficient, visible light. The light bar is fully equipped with LED modules. Universal bracket for mounting is included, other vehicle-specific brackets are available as accessories.