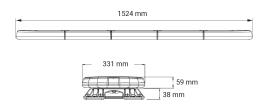

## **Technical information**

| Brand              | Juluen             |
|--------------------|--------------------|
| Voltage            | 12V                |
| Current            | 12,8V/9,7A         |
| Connection         | Outgoing cable     |
| ECE Approval       | R65klass2TA2       |
| EMC Approval       | R10                |
| Lens color         | Clear lenses       |
| House material     | Aluminum           |
| Dimensions (LxHxW) | 1524 x 59 x 331 mm |
| Length             | 1524 mm            |
| Beam pattern       | Beacon light       |
| Light source       | LED                |
| Warranty           | 5 Year             |
| Hood material      | Polycarbonate      |
| Rows               | Single row         |
| Weight (kg)        | 17.000000          |