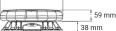

Art.no: 14-LDA1524-FM

Legion warning light bar with a dimming function that automatically adjusts the intensity of light between day and night. Approved according to ECE R65 class 2/TA2. The bar has a very low profile measuring only 59 mm in height. Powerful diodes with 120 degree light scattering provide an efficient, visible light. The light bar is fully equipped with LED modules. For easy installation, the bar has a 3-pin AMP HDSCS-connector, adapted for Volvo cabin FM/X. Universal bracket for mounting is included, Volvo-specific brackets are available as accessories.

## **Technical information**

| Brand              | Juluen             |
|--------------------|--------------------|
| Voltage            | 24V                |
| Connection         | Outgoing cable     |
| ECE Approval       | R65klass2TA2       |
| EMC Approval       | R10                |
| Lens color         | Clear lenses       |
| House material     | Aluminum           |
| Dimensions (LxHxW) | 1524 x 59 x 331 mm |
| Length             | 1524 mm            |
| Beam pattern       | Beacon light       |
| Light source       | LED                |
| Warranty           | 5 Year             |
| Hood material      | Polycarbonate      |
| Rows               | Single row         |
| Weight (kg)        | 17.000000          |