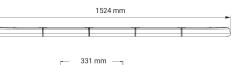

## **Technical information**

| Brand              | Juluen             |
|--------------------|--------------------|
| Voltage            | 24V                |
| Connection         | Outgoing cable     |
| ECE Approval       | R65klass2TA2       |
| EMC Approval       | R10                |
| Lens color         | Clear lenses       |
| House material     | Aluminum           |
| Dimensions (LxHxW) | 1524 x 59 x 331 mm |
| Length             | 1524 mm            |
| Beam pattern       | Beacon light       |
| Light source       | LED                |
| Warranty           | 5 Year             |
| Hood material      | Polycarbonate      |
| Rows               | Single row         |
| Weight (kg)        | 17.000000          |