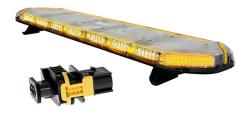

Art.no: 14-LDA1524-FM

Legion warning light bar with a dimming function that automatically adjusts the intensity of light between day and night. Approved according to ECE R65 class 2/TA2. The bar has a very low profile measuring only 59 mm in height. Powerful diodes with 120 degree light scattering provide an efficient, visible light. The light bar is fully equipped with LED modules. For easy installation, the bar has a 3-pin AMP HDSCS-connector, adapted for Volvo cabin FM/X. Universal bracket for mounting is included, Volvo-specific brackets are available as accessories.

## **Technical information**

| Brand              | Juluen             |
|--------------------|--------------------|
| Voltage            | 24V                |
| Connection         | Outgoing cable     |
| ECE Approval       | R65klass2TA2       |
| EMC Approval       | R10                |
| Lens color         | Clear lenses       |
| House material     | Aluminum           |
| Dimensions (LxHxW) | 1524 x 59 x 331 mm |
| Length             | 1524 mm            |
| Beam pattern       | Beacon light       |
| Light source       | LED                |
| Warranty           | 5 Year             |
| Hood material      | Polycarbonate      |
| Rows               | Single row         |
| Weight (kg)        | 17.000000          |