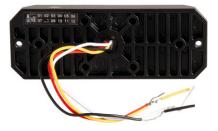

## **MS26 WARNING LIGHT WHITE R65**

Art.no: 14-MS26-W

MS26 is a white ECE approved directional warning light with two light modes night/day, R65 class 2. The flash light is compact and has 12 powerful LEDs in double rows. The flash light is for surface mount with a rubber gasket and has a 3 meter ADR cable. MS26 is waterproof and can be mounted anywhere. MS26 has 23 different flashing patterns to choose from. Multiple MS26 can be synchronized. With white diods and transparent lens.