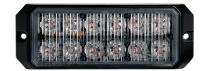

## **MS26 WARNING LIGHT WHITE R65**

Art.no: 14-MS26-W

MS26 is a white ECE approved directional warning light with two light modes night/day, R65 class 2. The flash light is compact and has 12 powerful LEDs in double rows. The flash light is for surface mount with a rubber gasket and has a 3 meter ADR cable. MS26 is waterproof and can be mounted anywhere. MS26 has 23 different flashing patterns to choose from. Multiple MS26 can be synchronized. With white diods and transparent lens.