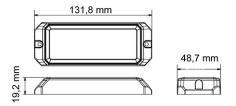

## **Technical information**

| Brand              | Juluen           |
|--------------------|------------------|
| Voltage            | 12/24V           |
| Effect             | 21,1W            |
| Current            | 0,88 A           |
| Connection         | Outgoing cable   |
| IP rating          | IP68             |
| EMC Approval       | R10              |
| Lens color         | Clear lenses     |
| House material     | Aluminum         |
| Dimensions (LxHxW) | 132 x 49 x 20 mm |
| Light source       | LED              |
| Warranty           | 5 Year           |
| CC measurement     | 120 mm           |
| Hood material      | Polycarbonate    |
| Rows               | Single row       |
| Weight (kg)        | 0.020000         |