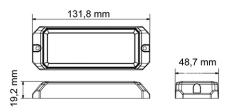

## **Technical information**

| Brand              | Juluen           |
|--------------------|------------------|
| Voltage            | 12/24V           |
| Current            | 0,88 A           |
| Connection         | ADR cable        |
| Cable Length       | 3 m              |
| IP rating          | IP68             |
| ECE Approval       | R65klass2XA2     |
| EMC Approval       | R10              |
| Lens color         | Clear lenses     |
| House material     | Aluminum         |
| Dimensions (LxHxW) | 132 x 49 x 19 mm |
| Light source       | LED              |
| Warranty           | 5 Year           |
| Flash patterns     | 23 st            |
| LED quantity       | 12 st            |
| CC measurement     | 120 mm           |
| Hood material      | Polycarbonate    |
| Rows               | Single row       |
| Weight (kg)        | 0.500000         |