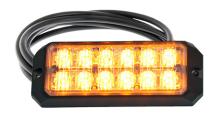

## MS26 WARNING LIGHT R65 CL2 3M ADR

Art.no: 14-MS26E-Y

MS26 warning light with two light modes, night and day. Approved according to ECE R65 class 2/XA2. The module is compact and has 12 powerful LEDs. Has 23 different flashing patterns to choose from and multiple MS26 can be synchronized. For surface mounting with a rubber gasket. MS26 is waterproof and can be mounted anywhere. Has 3 meter ADR cable. Brackets and frames are available as accessories.