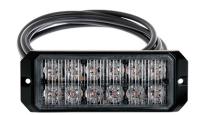

## MS26 WARNING LIGHT R65 CL2 3M ADR

Art.no: 14-MS26E-Y

MS26 warning light with two light modes, night and day. Approved according to ECE R65 class 2/XA2. The module is compact and has 12 powerful LEDs. Has 23 different flashing patterns to choose from and multiple MS26 can be synchronized. For surface mounting with a rubber gasket. MS26 is waterproof and can be mounted anywhere. Has 3 meter ADR cable. Brackets and frames are available as accessories.