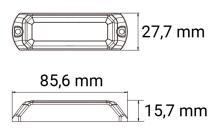

## **Technical information**

| Brand              | Juluen          |
|--------------------|-----------------|
| Voltage            | 12/24V          |
| Current            | 0,25A           |
| Connection         | Outgoing cable  |
| Cable Length       | 17 cm           |
| IP rating          | IP68            |
| ECE Approval       | R65klass1XA1    |
| EMC Approval       | R10             |
| Lens color         | Clear lenses    |
| House material     | Aluminum        |
| Dimensions (LxHxW) | 87 x 28 x 16 mm |
| Warranty           | 5 Year          |
| Flash patterns     | 5 st            |
| LED quantity       | 3 st            |
| Hood material      | Polycarbonate   |
| Rows               | Single row      |
| Weight (kg)        | 0.100000        |