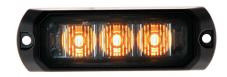

## MS3 WARNING LIGHT R65 17CM CABLE

Art.no: 14-MS3E-Y

MS3 directional warning light has powerful diodes with a wide light spread. MS3 can handle tough environments and is approved according to ECE R65 class 1/XA1 and EMC R10. The warning light has 4 different flash pattern to choose from and several units can be synchronized. Additional mounting accessories include L-bracket and rubber gasket for surface mount. Has 17 cm outgoing cable.