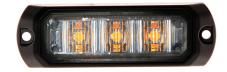

## MS3 WARNING LIGHT R65 17CM CABLE

Art.no: 14-MS3E-Y

MS3 directional warning light has powerful diodes with a wide light spread. MS3 can handle tough environments and is approved according to ECE R65 class 1/XA1 and EMC R10. The warning light has 4 different flash pattern to choose from and several units can be synchronized. Additional mounting accessories include L-bracket and rubber gasket for surface mount. Has 17 cm outgoing cable.