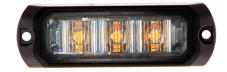

## MS3 WARNING LIGHT R65 3M ADR

Art.no: 14-MS3E-Y3

MS3 directional warning light has powerful diodes with a wide light spread. MS3 can handle tough environments and is approved according to ECE R65 class 1/XA1 and EMC R10. The warning light has 4 different flash pattern to choose from and several units can be synchronized. Additional mounting accessories include L-bracket and rubber gasket for surface mount. Has 3 meter ADR cable.