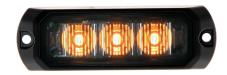

## MS3 WARNING LIGHT R65 3M ADR

Art.no: 14-MS3E-Y3

MS3 directional warning light has powerful diodes with a wide light spread. MS3 can handle tough environments and is approved according to ECE R65 class 1/XA1 and EMC R10. The warning light has 4 different flash pattern to choose from and several units can be synchronized. Additional mounting accessories include L-bracket and rubber gasket for surface mount. Has 3 meter ADR cable.