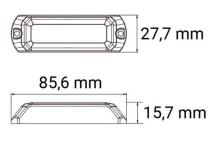

## **Technical information**

| Brand              | Juluen          |
|--------------------|-----------------|
| Voltage            | 12/24V          |
| Effect             | 13W             |
| Current            | 0,25A           |
| Connection         | ADR cable       |
| Cable Length       | 3 m             |
| IP rating          | IP68            |
| ECE Approval       | R65klass1XA1    |
| EMC Approval       | R10             |
| Lens color         | Clear lenses    |
| House material     | Aluminum        |
| Dimensions (LxHxW) | 87 x 28 x 16 mm |
| Warranty           | 5 Year          |
| Flash patterns     | 5 st            |
| LED quantity       | 3 st            |
| Hood material      | Polycarbonate   |
| Rows               | Single row      |
| Weight (kg)        | 0.300000        |