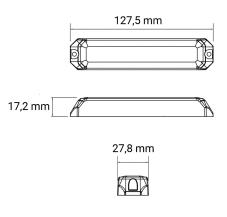

## **Technical information**

| Brand              | Juluen           |
|--------------------|------------------|
| Voltage            | 12/24V           |
| Effect             | 13,8W            |
| Current            | 0,58 A @ 24 V    |
| Connection         | Outgoing cable   |
| IP rating          | IP68             |
| ECE Approval       | R65klass2XB2     |
| EMC Approval       | R10              |
| Lens color         | Clear lenses     |
| House material     | Aluminum         |
| Dimensions (LxHxW) | 128 x 28 x 17 mm |
| Light source       | LED              |
| Warranty           | 5 Year           |
| LED quantity       | 6 st             |
| Hood material      | Polycarbonate    |
| Rows               | Single row       |
| Weight (kg)        | 0.200000         |