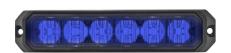

## **DIRECTIONAL LIGHT 6 LED BLUE CLAMP BRACKET 12/24V**

Art.no: 14-MS6BHE2-B

MiniStealth is one of the smallest directional lights on the market. It is a small directional light with extremely powerful LEDs and great light spread. MiniStealth is delivered with 3 m cable, and is available for surface mount with rubber packing, or in a version with a 90 degree angled bracket or mount by a squeese bracket. Maximum surface thickness 10 mm. Mount accessories include L-bracket or adjustable bracket. The directional light is waterproof and is available with either 6 or 3 LEDs. The directional light has 19 flashpatterns to choose from. Several directional lights can be synchronized, 12/24 V.