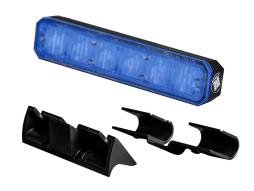

## **DIRECTIONAL LIGHT 6 LED BLUE CLAMP BRACKET 12/24V**

Art.no: 14-MS6BHE2-B

MiniStealth is one of the smallest directional lights on the market. It is a small directional light with extremely powerful LEDs and great light spread. MiniStealth is delivered with 3 m cable, and is available for surface mount with rubber packing, or in a version with a 90 degree angled bracket or mount by a squeese bracket. Maximum surface thickness 10 mm. Mount accessories include L-bracket or adjustable bracket. The directional light is waterproof and is available with either 6 or 3 LEDs. The directional light has 19 flashpatterns to choose from. Several directional lights can be synchronized, 12/24 V.