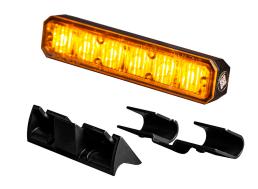

## MS6 WARNING LIGHT CLAMP BRACKET

Art.no: 14-MS6BHE2-Y

MS6BH directional warning light has powerful diodes with a wide light spread. MS6 can handle tough environments and is approved according to ECE R65 class 1/XA1 and EMC R10. The warning light has 5 different flash pattern to choose from and several units can be synchronized. 12/24V. This model includes a clamp bracket and can be mounted on surface thickness that's maximum 10 mm. Fits perfect for mounting in vehicles front. Has a 90 cm cable.