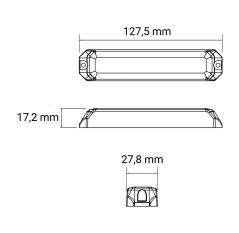

## **Technical information**

| Brand              | Juluen           |
|--------------------|------------------|
| Voltage            | 12/24V           |
| Effect             | 9,6W             |
| Current            | 0,40 A, 24V      |
| Connection         | Outgoing cable   |
| Cable Length       | 1,2 m            |
| IP rating          | IP68             |
| ECE Approval       | R65klass2XA2     |
| EMC Approval       | R10              |
| Lens color         | Clear lenses     |
| House material     | Aluminum         |
| Dimensions (LxHxW) | 128 x 28 x 17 mm |
| Light source       | LED              |
| Warranty           | 5 Year           |
| Flash patterns     | 5 st             |
| LED quantity       | 6 st             |
| Hood material      | Polycarbonate    |
| Rows               | Single row       |
| Weight (kg)        | 0.300000         |