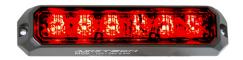

## WARNING LIGHT MS6 RED/WHITE R65DIRECTIONAL LIGHT 6 LED RED 3 M CABLE 12/24V

Art.no: 14-MS6BS-RR

MiniStealth is one of the smallest directional lights on the market. It is a small directional light with extremely powerful LEDs and great light spread. MiniStealth is delivered with 3 m cable, and is available for surface mount with rubber packing, or in a version with a 90 degree angled bracket or mount by a squeese bracket. Maximum surface thickness 10 mm. Mount accessories include L-bracket or adjustable bracket. The directional light is waterproof and is available with either 6 or 3 LEDs. The directional light has 19 flashpatterns to choose from. Several directional lights can be synchronized, 12/24 V.

## **Technical information**

| Brand              | Juluen           |
|--------------------|------------------|
| Voltage            | 12/24V           |
| Current            | 0,58 A @ 24 V    |
| Connection         | Outgoing cable   |
| IP rating          | IP69K            |
| ECE Approval       | R65klass1XA1     |
| EMC Approval       | R10              |
| Color of the light | Red              |
| Lens color         | Clear lenses     |
| House material     | Aluminum         |
| Dimensions (LxHxW) | 128 x 28 x 17 mm |
| Light source       | LED              |
| Warranty           | 5 Year           |
| LED quantity       | 6 st             |
| Hood material      | Polycarbonate    |
| Rows               | Single row       |
| Weight (kg)        | 0.100000         |