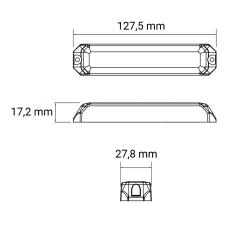

## **Technical information**

| Brand              | Juluen           |
|--------------------|------------------|
| Voltage            | 12/24V           |
| Current            | 0,58 A @ 24 V    |
| Connection         | Outgoing cable   |
| IP rating          | IP69K            |
| ECE Approval       | R65klass1XA1     |
| EMC Approval       | R10              |
| Color of the light | Red              |
| Lens color         | Clear lenses     |
| House material     | Aluminum         |
| Dimensions (LxHxW) | 128 x 28 x 17 mm |
| Light source       | LED              |
| Warranty           | 5 Year           |
| LED quantity       | 6 st             |
| Hood material      | Polycarbonate    |
| Rows               | Single row       |
| Weight (kg)        | 0.100000         |