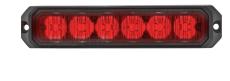

## WARNING LIGHT MS6 RED/WHITE R65DIRECTIONAL LIGHT 6 LED RED 3 M CABLE 12/24V

Art.no: 14-MS6BS-RR

MiniStealth is one of the smallest directional lights on the market. It is a small directional light with extremely powerful LEDs and great light spread. MiniStealth is delivered with 3 m cable, and is available for surface mount with rubber packing, or in a version with a 90 degree angled bracket or mount by a squeese bracket. Maximum surface thickness 10 mm. Mount accessories include L-bracket or adjustable bracket. The directional light is waterproof and is available with either 6 or 3 LEDs. The directional light has 19 flashpatterns to choose from. Several directional lights can be synchronized, 12/24 V.

## **Technical information**

| Brand              | Juluen           |
|--------------------|------------------|
| Voltage            | 12/24V           |
| Current            | 0,58 A @ 24 V    |
| Connection         | Outgoing cable   |
| IP rating          | IP69K            |
| ECE Approval       | R65klass1XA1     |
| EMC Approval       | R10              |
| Color of the light | Red              |
| Lens color         | Clear lenses     |
| House material     | Aluminum         |
| Dimensions (LxHxW) | 128 x 28 x 17 mm |
| Light source       | LED              |
| Warranty           | 5 Year           |
| LED quantity       | 6 st             |
| Hood material      | Polycarbonate    |
| Rows               | Single row       |
| Weight (kg)        | 0.100000         |