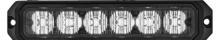

## WARNING LIGHT MS6 RED/WHITE R65DIRECTIONAL LIGHT 6 LED WHITE 3 M CABLE 12/24V

Art.no: 14-MS6BS-WW

MiniStealth is one of the smallest directional lights on the market. It is a small directional light with extremely powerful LEDs and great light spread. MiniStealth is delivered with 3 m cable, and is available for surface mount with rubber packing, or in a version with a 90 degree angled bracket or mount by a squeese bracket. Maximum surface thickness 10 mm. Mount accessories include L-bracket or adjustable bracket. The directional light is waterproof and is available with either 6 or 3 LEDs. The directional light has 19 flashpatterns to choose from. Several directional lights can be synchronized, 12/24 V.