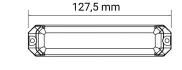

## **Technical information**

| Brand              | Juluen           |
|--------------------|------------------|
| Voltage            | 12/24V           |
| Current            | 0,58 A @ 24 V    |
| Connection         | Outgoing cable   |
| IP rating          | IP69K            |
| ECE Approval       | R65klass1XA1     |
| EMC Approval       | R10              |
| Color of the light | White            |
| Lens color         | Clear lenses     |
| House material     | Aluminum         |
| Dimensions (LxHxW) | 128 x 28 x 17 mm |
| Light source       | LED              |
| Warranty           | 5 Year           |
| LED quantity       | 6 st             |
| Hood material      | Polycarbonate    |
| Rows               | Single row       |
| Weight (kg)        | 0.100000         |