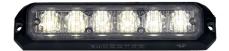

## WARNING LIGHT MS6 RED/WHITE R65DIRECTIONAL LIGHT 6 LED WHITE 3 M CABLE 12/24V

Art.no: 14-MS6BS-WW

MiniStealth is one of the smallest directional lights on the market. It is a small directional light with extremely powerful LEDs and great light spread. MiniStealth is delivered with 3 m cable, and is available for surface mount with rubber packing, or in a version with a 90 degree angled bracket or mount by a squeese bracket. Maximum surface thickness 10 mm. Mount accessories include L-bracket or adjustable bracket. The directional light is waterproof and is available with either 6 or 3 LEDs. The directional light has 19 flashpatterns to choose from. Several directional lights can be synchronized, 12/24 V.