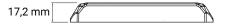

## **Technical information**

| Brand              | Juluen           |
|--------------------|------------------|
| Voltage            | 12/24V           |
| Current            | 0,58 A @ 24 V    |
| Connection         | Outgoing cable   |
| IP rating          | IP69K            |
| ECE Approval       | R65klass1XA1     |
| EMC Approval       | R10              |
| Color of the light | White            |
| Lens color         | Clear lenses     |
| House material     | Aluminum         |
| Dimensions (LxHxW) | 128 x 28 x 17 mm |
| Light source       | LED              |
| Warranty           | 5 Year           |
| LED quantity       | 6 st             |
| Hood material      | Polycarbonate    |
| Rows               | Single row       |
| Weight (kg)        | 0.100000         |