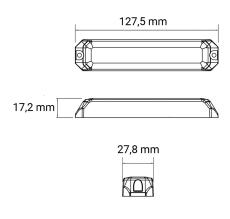

## **Technical information**

| Brand              | Juluen           |
|--------------------|------------------|
| Voltage            | 12/24V           |
| Effect             | 13,8W            |
| Current            | 0,58 A, 24V      |
| Connection         | ADR cable        |
| Cable Length       | 3 m              |
| IP rating          | IP68             |
| ECE Approval       | R65klass2XB2     |
| EMC Approval       | R10              |
| Lens color         | Clear lenses     |
| House material     | Aluminum         |
| Dimensions (LxHxW) | 128 x 28 x 17 mm |
| Light source       | LED              |
| Warranty           | 5 Year           |
| Flash patterns     | 5 st             |
| LED quantity       | 6 st             |
| Hood material      | Polycarbonate    |
| Rows               | Single row       |
| Weight (kg)        | 0.100000         |