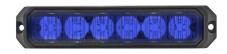

## MS6 WARNING LIGHT BLUE 3 M CABLE R65 CL2

Art.no: 14-MS6E2-B

MS6 blue warning light with two light modes, night and day. Approved according to ECE R65 class 2/XB2. The module is compact and has 6 powerful LED's with good lateral scattering. Has 5 different flashing patterns to choose from. Can be synchronized with multiple MS6. For surface mounting with a rubber gasket. Brackets and frames are available as accessories. Has 3 meter ADR cable. MS6 is also available with amber light.