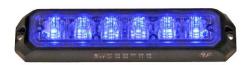

## MS6 WARNING LIGHT BLUE 3 M CABLE R65 CL2

Art.no: 14-MS6E2-B

MS6 blue warning light with two light modes, night and day. Approved according to ECE R65 class 2/XB2. The module is compact and has 6 powerful LED's with good lateral scattering. Has 5 different flashing patterns to choose from. Can be synchronized with multiple MS6. For surface mounting with a rubber gasket. Brackets and frames are available as accessories. Has 3 meter ADR cable. MS6 is also available with amber light.