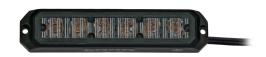

## WARNING LIGHT MS6 LED AMBER ECE R65, 3M ADR

Art.no: 14-MS6E2-Y

MS6 warning light with two light modes, night and day. Approved according to ECE R65 class 2/XA2. The module is compact and has 6 powerful LED's with good lateral scattering. Has 5 different flashing patterns to choose from. Can be synchronized with multiple MS6. For surface mounting with a rubber gasket. Brackets and frames are available as accessories. Has 3 cables that are 20 cm long.