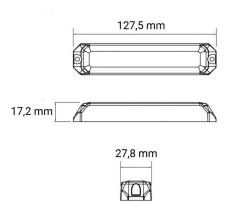

## **Technical information**

| Brand              | Juluen           |
|--------------------|------------------|
| Voltage            | 12/24V           |
| Current            | 0,40A            |
| Connection         | Outgoing cable   |
| Cable Length       | 20 cm            |
| IP rating          | IP68             |
| ECE Approval       | R65klass2XA2     |
| EMC Approval       | R10              |
| Lens color         | Clear lenses     |
| House material     | Aluminum         |
| Dimensions (LxHxW) | 128 x 28 x 17 mm |
| Light source       | LED              |
| Warranty           | 5 Year           |
| Flash patterns     | 5 st             |
| LED quantity       | 6 st             |
| Hood material      | Polycarbonate    |
| Rows               | Single row       |
| Weight (kg)        | 0.100000         |