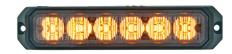

## WARNING LIGHT MS6 LED AMBER ECE R65, 3M ADR

Art.no: 14-MS6E2-Y

MS6 warning light with two light modes, night and day. Approved according to ECE R65 class 2/XA2. The module is compact and has 6 powerful LED's with good lateral scattering. Has 5 different flashing patterns to choose from. Can be synchronized with multiple MS6. For surface mounting with a rubber gasket. Brackets and frames are available as accessories. Has 3 cables that are 20 cm long.