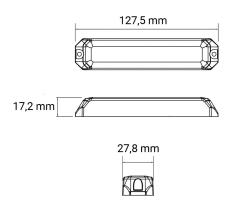

## **Technical information**

| Brand              | Juluen           |
|--------------------|------------------|
| Voltage            | 12/24V           |
| Effect             | 13,8W            |
| Current            | 0,58 A @ 24 V    |
| Connection         | Outgoing cable   |
| IP rating          | IP68             |
| ECE Approval       | R65klass1XB1     |
| EMC Approval       | R10              |
| Lens color         | Clear lenses     |
| House material     | Aluminum         |
| Dimensions (LxHxW) | 128 x 23 x 18 mm |
| Light source       | LED              |
| Warranty           | 5 Year           |
| LED quantity       | 6 st             |
| Hood material      | Polycarbonate    |
| Rows               | Single row       |
| Weight (kg)        | 0.100000         |