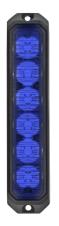

## **DIRECTIONAL LIGHT 6 LED BLUE VERTICAL MOUNT 12/24V**

Art.no: 14-MS6VE-B

MiniStealth is one of the smallest directional lights on the market. It is a small directional light with extremely powerful LEDs and great light spread. MiniStealth is delivered with 3 m cable, and is available for surface mount with rubber packing, or in a version with a 90 degree angled bracket or mount by a squeese bracket. Maximum surface thickness 10 mm. Mount accessories include L-bracket or adjustable bracket. The directional light is waterproof and is available with either 6 or 3 LEDs. The directional light has 19 flashpatterns to choose from. Several directional lights can be synchronized, 12/24 V.