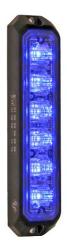

## **DIRECTIONAL LIGHT 6 LED BLUE VERTICAL MOUNT 12/24V**

Art.no: 14-MS6VE-B

MiniStealth is one of the smallest directional lights on the market. It is a small directional light with extremely powerful LEDs and great light spread. MiniStealth is delivered with 3 m cable, and is available for surface mount with rubber packing, or in a version with a 90 degree angled bracket or mount by a squeese bracket. Maximum surface thickness 10 mm. Mount accessories include L-bracket or adjustable bracket. The directional light is waterproof and is available with either 6 or 3 LEDs. The directional light has 19 flashpatterns to choose from. Several directional lights can be synchronized, 12/24 V.