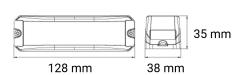

## **Technical information**

| Brand              | Juluen           |
|--------------------|------------------|
| Voltage            | 12/24V           |
| Effect             | 14W              |
| Current            | 0,58 A, 24V      |
| Connection         | ADR cable        |
| Cable Length       | 3 m              |
| IP rating          | IP68             |
| ECE Approval       | R65klass1XA1     |
| EMC Approval       | R10              |
| Lens color         | Clear lenses     |
| House material     | Aluminum         |
| Dimensions (LxHxW) | 128 x 38 x 35 mm |
| Warranty           | 5 Year           |
| Flash patterns     | 16 st            |
| LED quantity       | 9 st             |
| Hood material      | Polycarbonate    |
| Rows               | Single row       |
| Weight (kg)        | 0.400000         |