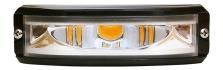

## **OE9 WARNING LIGHT R65**

Art.no: 14-0E9180-Y3

OE9 is a sturdy directional warning light with 9 LED's that spreads the light 180 degrees. The warning light is for surface mount with rubber gasket. OE9 has 16 different flash patterns to choose from, where one is approved according to ECE R65 class 1/XA1. Several flash units can be synchronized. Additional mounting accessories include a L-bracket.