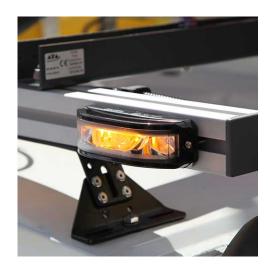

## **OE9 WARNING LIGHT R65**

Art.no: 14-0E9180-Y3

OE9 is a sturdy directional warning light with 9 LED's that spreads the light 180 degrees. The warning light is for surface mount with rubber gasket. OE9 has 16 different flash patterns to choose from, where one is approved according to ECE R65 class 1/XA1. Several flash units can be synchronized. Additional mounting accessories include a L-bracket.