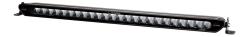

## LAZER LINEAR24 FLOOD 168W ARBETSBELYSN.

Art.no: 18-00024

Designed and engineered specifically for industrial sectors, the Linear-24 Flood challenges conventional work light solutions, offering outstanding lighting performance optimised for heavy machinery. Like all Lazer products built in the UK, the light boasts exceptional durability and reliability, even in the harshest environments, alongside high operational safety.