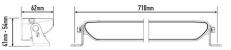

## **Technical information**

| Brand              | Lazer                   |
|--------------------|-------------------------|
| Effective lumens   | 16200                   |
| Voltage            | 10-30V                  |
| Effect             | 168W                    |
| Current            | 11,7A/14,4V             |
| EMC Approval       | CISPR253                |
| Dimensions (LxHxW) | 682x40x62 mm            |
| Warranty           | 5 Year                  |
| Beam pattern       | Work light pattern      |
| Connection         | Cable with DT connector |
| IP rating          | IP69K                   |
| House material     | Aluminum                |
| Light source       | LED                     |
| LED quantity       | 48 st                   |
| Weight (kg)        | 1.500000                |