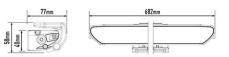

## **Technical information**

| Brand              | Lazer                   |
|--------------------|-------------------------|
| Effective lumens   | 16200                   |
| Voltage            | 10-30V                  |
| Effect             | 168W                    |
| Current            | 11,7A/14,4V             |
| EMC Approval       | CISPR253                |
| Dimensions (LxHxW) | 682x40x62 mm            |
| Warranty           | 5 Year                  |
| Beam pattern       | Work light pattern      |
| Connection         | Cable with DT connector |
| IP rating          | IP69K                   |
| House material     | Aluminum                |
| Light source       | LED                     |
| LED quantity       | 48 st                   |
| Weight (kg)        | 1.500000                |