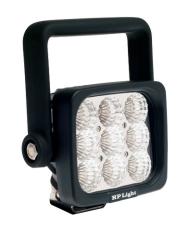

## **LED LAMP WITH FLOOD PATTERN 27W 12/24V**

Art.no: 18-V9HS-F

HP TEC LED lamp with handle and on/off switch. This lamp has two light patterns, FLOOD and SPOT. With 9 pcs 3W CREE diods the lamp has a very good light output, 1800 Lumen. A water tight DT-connector is integrated in the back of the house. Corresponding DT male connector with 1 meter cable is included. The house is made of black coated aluminium.