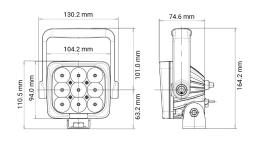

## **Technical information**

| Brand                 | HP tec                |
|-----------------------|-----------------------|
| Voltage               | 12/24V                |
| Effect                | 27W                   |
| Current               | 1,23A/12V, 0,6A/24V   |
| Effective lumens      | 1800                  |
| Connection            | DT connector built-in |
| IP rating             | IP68                  |
| ECE Approval          | R104                  |
| EMC Approval          | -                     |
| Dimensions (LxHxW)    | 104,2 x 94 x 74,6 mm  |
| House material        | Aluminum              |
| Beam pattern          | Work light pattern    |
| Warranty              | 3 Year                |
| LED output            | 3W                    |
| LED quantity          | 9 st                  |
| Light source          | LED                   |
| Bracket material      | Stainless steel       |
| Quantity in B-package | 8                     |
| Weight (kg)           | 1.250000              |