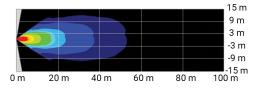

## **LED LAMP WITH FLOOD PATTERN 27W 12/24V**

Art.no: 18-V9HS-F

HP TEC LED lamp with handle and on/off switch. This lamp has two light patterns, FLOOD and SPOT. With 9 pcs 3W CREE diods the lamp has a very good light output, 1800 Lumen. A water tight DT-connector is integrated in the back of the house. Corresponding DT male connector with 1 meter cable is included. The house is made of black coated aluminium.