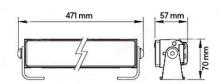

## **Technical information**

| Brand                     | Maxtel                  |
|---------------------------|-------------------------|
| Illuminated with 1 lux on | 320 m                   |
| Effective lumens          | 2592                    |
| Raw lumens                | 3240                    |
| E-mark Reference          | 25                      |
| Voltage                   | 12/24V                  |
| Effect                    | 41W                     |
| Current                   | 1,7 A                   |
| EMC Approval              | R10                     |
| ECE Approval              | R112                    |
| Dimensions (LxHxW)        | 471x57x70 mm            |
| Warranty                  | 5 Year                  |
| Beam pattern              | High beam pattern       |
| Connection                | Cable with DT connector |
| IP rating                 | IP67                    |
| House material            | Aluminum                |
| Light source              | LED                     |
| LED quantity              | 9 st                    |
| Quantity in B-package     | 12 st                   |
| Bracket material          | Stainless steel         |
| Weight (kg)               | 2.000000                |