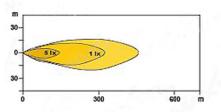

## **Technical information**

| Brand                     | Maxtel                  |
|---------------------------|-------------------------|
| Illuminated with 1 lux on | 320 m                   |
| Effective lumens          | 2592                    |
| Raw lumens                | 3240                    |
| E-mark Reference          | 25                      |
| Voltage                   | 12/24V                  |
| Effect                    | 41W                     |
| Current                   | 1,7 A                   |
| EMC Approval              | R10                     |
| ECE Approval              | R112                    |
| Dimensions (LxHxW)        | 471x57x70 mm            |
| Warranty                  | 5 Year                  |
| Beam pattern              | High beam pattern       |
| Connection                | Cable with DT connector |
| IP rating                 | IP67                    |
| House material            | Aluminum                |
| Light source              | LED                     |
| LED quantity              | 9 st                    |
| Quantity in B-package     | 12 st                   |
| Bracket material          | Stainless steel         |
| Weight (kg)               | 2.000000                |