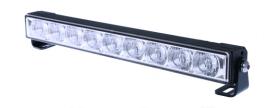

## **MAXTEL SLIM LIGHT BAR 18,5"/471MM**

Art.no: 12-JL9290

LED light bar with high beam image, the 9 high-efficiency Nichia LEDs combined with special lens provide 20% more light. The housing is made of aluminum and the lens is made of hardened polycarbonate. Compact format makes MAXTEL's extra light frame easy to mount, for example under a license plate or recessed in the grill of a vehicle. Strong mounting that can be turned outwards or inwards.