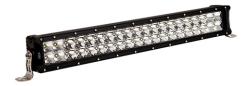

## **ARBETSBEL. RAMP 120W 21.5" 12/24V ADAPT**

Art.no: 18-8120DC

A powerful double-row curved work light bar that provides a lot of light within its wide lighting area. The bar has 40 high-efficiency CREE diodes of 3W which together provide 120W and 4800 actual lumens. 1 lux at 156 m. The light bar has a length of 21.5" or 567 mm.

## **Technical information**

| Brand              | НВА                       |
|--------------------|---------------------------|
|                    | 1                         |
| Voltage            | 10-30V                    |
| Effective lumens   | 437 - 6020                |
| Färgtemperatur     | adjustable 3000-8000 K    |
| Connection         | Cable with DT connector   |
| IP rating          | IP67                      |
| EMC Approval       | R10                       |
| Dimensions (LxHxW) | 78,5 Höjd x 65 Bredd i mm |
| Length             | 563 mm                    |
| House material     | Aluminum                  |
| Beam pattern       | Work light pattern        |
| Lens color         | Clear lenses              |
| Warranty           | 3 Year                    |
| LED output         | 3W                        |
| LED quantity       | 40                        |
| Light source       | LED                       |
| Bracket material   | Stainless steel           |
| Weight (kg)        | 1.400000                  |