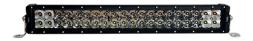

## **ARBETSBEL. RAMP 120W 21.5" 12/24V ADAPT**

Art.no: 18-8120DC

A powerful double-row curved work light bar that provides a lot of light within its wide lighting area. The bar has 40 high-efficiency CREE diodes of 3W which together provide 120W and 4800 actual lumens. 1 lux at 156 m. The light bar has a length of 21.5" or 567 mm.

## **Technical information**

| Brand              | НВА                       |
|--------------------|---------------------------|
|                    | 1                         |
| Voltage            | 10-30V                    |
| Effective lumens   | 437 - 6020                |
| Färgtemperatur     | adjustable 3000-8000 K    |
| Connection         | Cable with DT connector   |
| IP rating          | IP67                      |
| EMC Approval       | R10                       |
| Dimensions (LxHxW) | 78,5 Höjd x 65 Bredd i mm |
| Length             | 563 mm                    |
| House material     | Aluminum                  |
| Beam pattern       | Work light pattern        |
| Lens color         | Clear lenses              |
| Warranty           | 3 Year                    |
| LED output         | 3W                        |
| LED quantity       | 40                        |
| Light source       | LED                       |
| Bracket material   | Stainless steel           |
| Weight (kg)        | 1.400000                  |