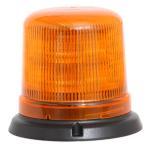

## **B14 BEACON SURFACE MOUNT R65**

Art.no: 14-11235-00

B14 warning light, surface mount, is an ECE R65 class 1/TA1 approved flashing light. It is waterproof and vibration resistant. Mount with three screws according to DIN standard. Choose between amber or blue cover, also available for rod mounting.