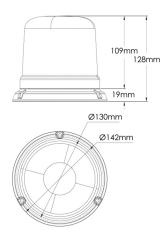

## **Technical information**

| Brand                 | Juluen               |
|-----------------------|----------------------|
| Voltage               | 12/24V               |
| Current               | 2,9A/12,8V, 1,2A/24V |
| Connection            | DIN                  |
| IP rating             | IP65                 |
| ECE Approval          | R65klass1TA1         |
| EMC Approval          | -                    |
| Lens color            | Orange               |
| Dimensions (LxHxW)    | H: 128 mm            |
| Diameter              | 142 mm               |
| Montering             | Plane mounting       |
| Beam pattern          | Beacon light         |
| Light pattern         | Flashing LED         |
| Light source          | LED                  |
| Warranty              | 5 Year               |
| Quantity in B-package | 12 st                |
| Rows                  | Single row           |
| Weight (kg)           | 0.900000             |