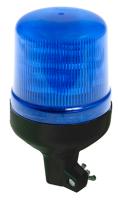

## **B14 BLUE BEACON FLEX MOUNT R65**

Art.no: 14-13232-00

B14 is a flashing LED beacon, E-approved according to ECE R65. DIN mount or surface mount with three screws according to DIN Standards. B14 has ten 3 W diods mounted on a round circuit board. Waterproof and shock resistant design. CISPR25 Class 5. 12/24 V.