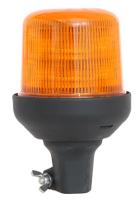

## **B14 BEACON POLE MOUNT R65**

Art.no: 14-13235-00

B14 warning light, rod mount, is an ECE R65 class 1/TA1 approved flashing light. It is waterproof and vibration resistant. Choose between amber or blue cover. Also available for surface mounting.