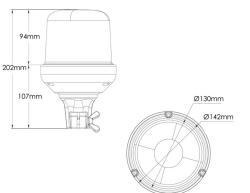

## **Technical information**

| Brand                 | Juluen                |
|-----------------------|-----------------------|
| Voltage               | 12/24V                |
| Current               | 2,9A/12,8V, 1,2A/24V  |
| Connection            | DIN                   |
| IP rating             | IP65                  |
| ECE Approval          | R65klass1TA1          |
| EMC Approval          | -                     |
| Lens color            | Orange                |
| Dimensions (LxHxW)    | H: 202 mm             |
| Diameter              | 142 mm                |
| Montering             | Flexible rod mounting |
| Beam pattern          | Beacon light          |
| Light pattern         | Flashing LED          |
| Light source          | LED                   |
| Warranty              | 5 Year                |
| Quantity in B-package | 12 st                 |
| Rows                  | Single row            |
| Weight (kg)           | 0.900000              |